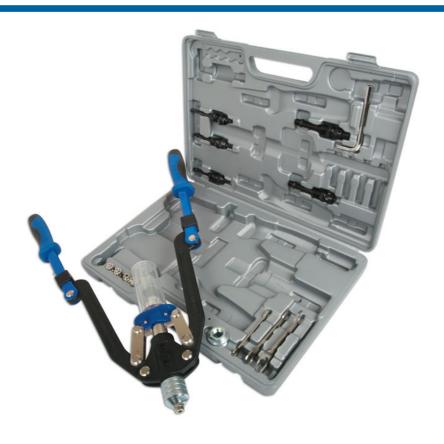

## **Heavy Duty Riveter and Riv Nut Tool**

Heavy duty long handled riveter and RivNut tool, suitable for alloy and stainless steel rivets.

## **Additional Information**

- Two handed operation for extra leverage, with built-in used rivets container.
- Suitable for: 2.4, 3.2, 4.0, 4.8 and 6.4mm rivets.
- Suitable for: M4, M5, M6, M8 and M10 nut rivets.
- Nut Rivets and Rivets available separately, please see Laser Part Nos. 0981 0983, 3643 3644 and 1800 1802. Connect offer sets of assorted rivets, please see Part Nos. 31843 and 31844.
- Spare mandrils available please see Laser Part Nos. 2770 (M4), 2771 (M5), 2772 (M6). and 2773 (M8).