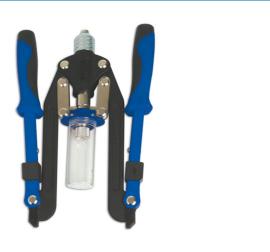

## **Heavy Duty Riveter and Riv Nut Tool**

Heavy duty long handled riveter and RivNut tool, suitable for alloy and stainless steel rivets.

## **Additional Information**

- Two handed operation for extra leverage, with built-in used rivets container.
- Suitable for: 2.4, 3.2, 4.0, 4.8 and 6.4mm rivets.
- Suitable for: M4, M5, M6, M8 and M10 nut rivets.
- Nut Rivets and Rivets available separately, please see Laser Part Nos. 0981 0983, 3643 3644 and 1800 1802. Connect offer sets of assorted rivets, please see Part Nos. 31843 and 31844.
- Spare mandrils available please see Laser Part Nos. 2770 (M4), 2771 (M5), 2772 (M6). and 2773 (M8).